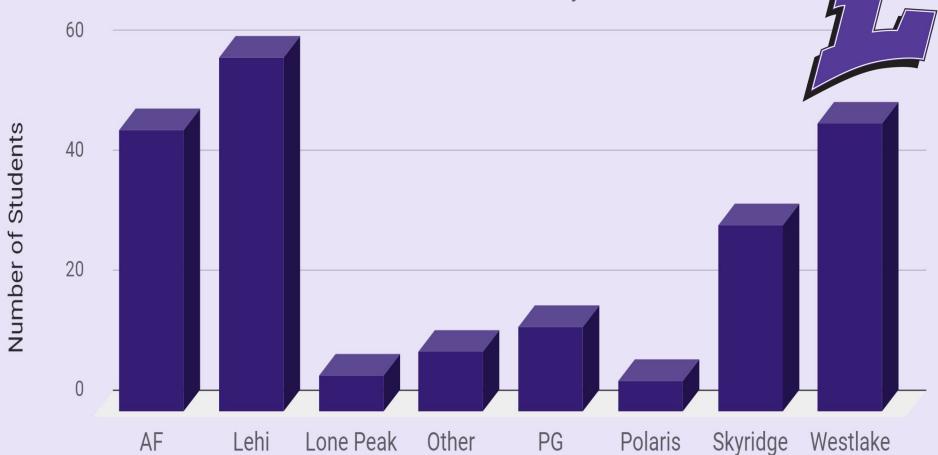

## 2019, Block 1: What School do you Attend?

Number of Students

Number of Students

Number of Students