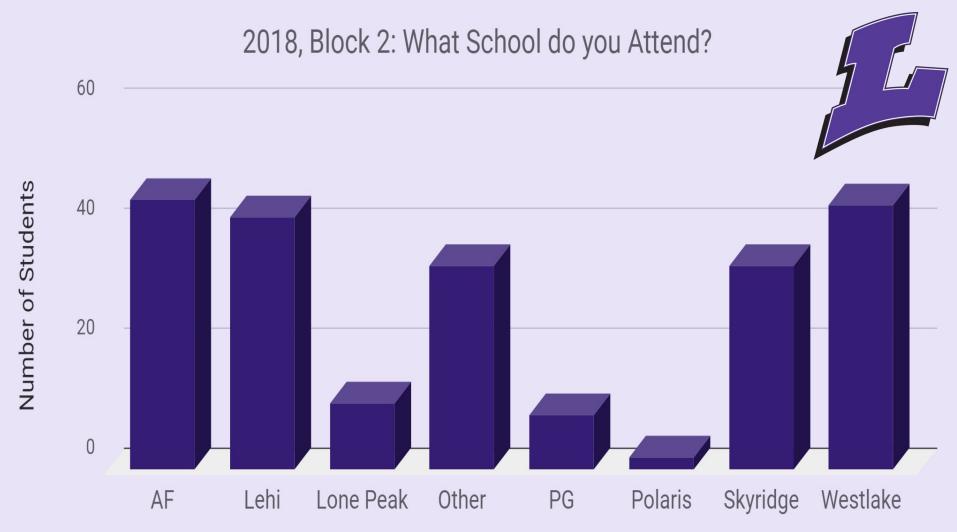

## 2019, Block 1: What School do you Attend?

Number of Students

Number of Students

Number of Students