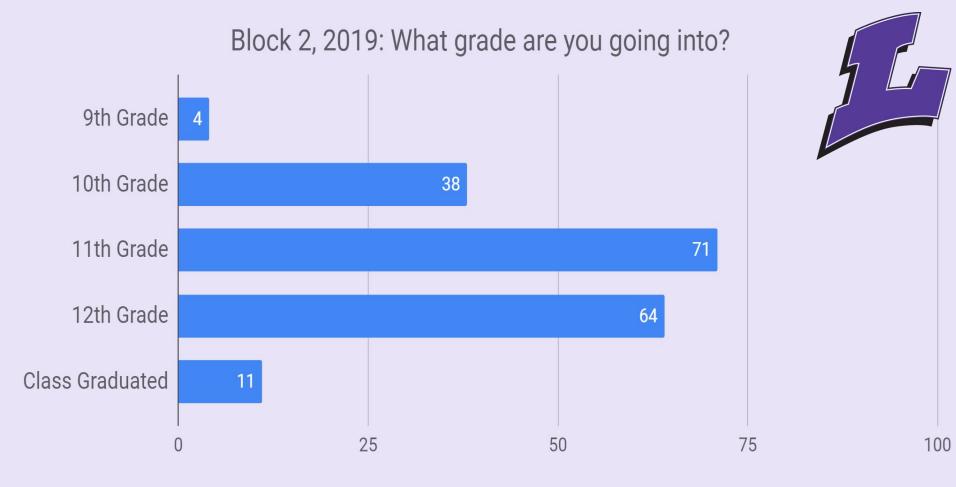

## 2019, Block 1: What School do you Attend?

Number of Students

Number of Students

Number of Students