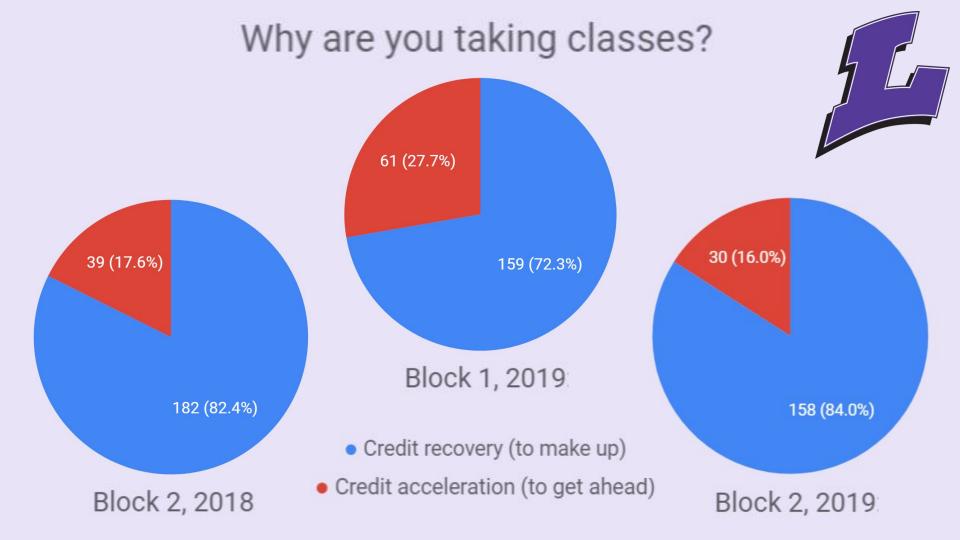

mic)

# BLOCK II, July 1-23:

- Students Enrolled = 247 (Teachers=14, Admin Interns=6)
- Credits Earned = 499 (<u>96% Pass Rate</u>)
- Credits Failed = 19 (15 Attendance, 4 Academic)



## 2019, Block 1: What School do you Attend?







Number of Students



Number of Students



Number of Students

# How many classes are you taking?



#### Block 2, 2018: How did you hear about Summer School?



#### Block 1, 2019: How did you hear about Summer School?



125

#### Block 2, 2019: How did you hear about Summer School?



# Block 2, 2018: What are your plans for the future?



Number of Students Who Responded

# Block 1, 2019: What are your plans for the future?



Number of Students Who Responded

### Block 2, 2019: What are your plans for the future?



Number of Students Who Responded





# **Credit Results**

|                  | 2016 |     | 2017 |     | 2018 |     | 2019 |      |
|------------------|------|-----|------|-----|------|-----|------|------|
| Attempted        | 1737 |     | 1328 |     | 571  |     | 1219 |      |
| Passed           | 1626 | 94% | 1248 | 94% | 529  | 93% | 1160 | 95%  |
| FailedAttendance | 55   | 3%  | 46   | 3%  | 31   | 5%  | 29   | 2.5% |
| FailedAcademics  | 56   | 3%  | 34   | 3%  | 11   | 2%  | 30   | 2.5% |