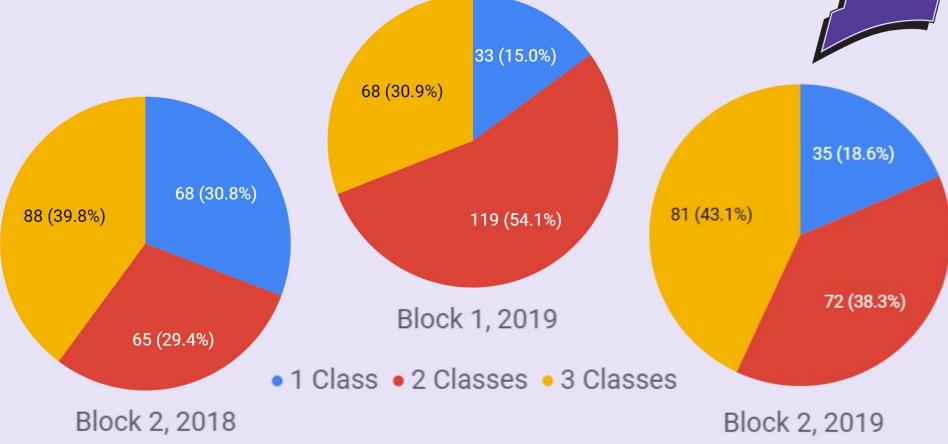

# **Extended School Year 2019**



POLARIS

TITANS

20er













## **Administrative Interns**

Cindy Gregson Joe Wright Kimberly Crowther Kira Beck Pam Dahl Roland Amendola

# **Enrollment & Credits**



# BLOCK I, June 10-28:

- Students Enrolled = **309** (Teachers=20, Admin Interns=6)
- Credits Earned = 661 (<u>94% Pass Rate</u>)
- Credits Failed = 40 (14 Attendance, 26 Academic)

# BLOCK II, July 1-23:

- Students Enrolled = 247 (Teachers=14, Admin Interns=6)
- Credits Earned = 499 (<u>96% Pass Rate</u>)
- Credits Failed = 19 (15 Attendance, 4 Academic)



## 2019, Block 1: What School do you Attend?







Number of Students



Number of Students



Number of Students

# How many classes are you taking?



#### Block 2, 2018: How did you hear about Summer School?



#### Block 1, 2019: How did you hear about Summer School?



125

#### Block 2, 2019: How did you hear about Summer School?



# Block 2, 2018: What are your plans for the future?



Number of Students Who Responded

# Block 1, 2019: What are your plans for the future?



Number of Students Who Responded

### Block 2, 2019: What are your plans for the future?



Number of Students Who Responded





# **Credit Results**

|                  | 2016 |     | 2017 |     | 2018 |     | 2019 |      |
|------------------|------|-----|------|-----|------|-----|------|------|
| Attempted        | 1737 |     | 1328 |     | 571  |     | 1219 |      |
| Passed           | 1626 | 94% | 1248 | 94% | 529  | 93% | 1160 | 95%  |
| FailedAttendan