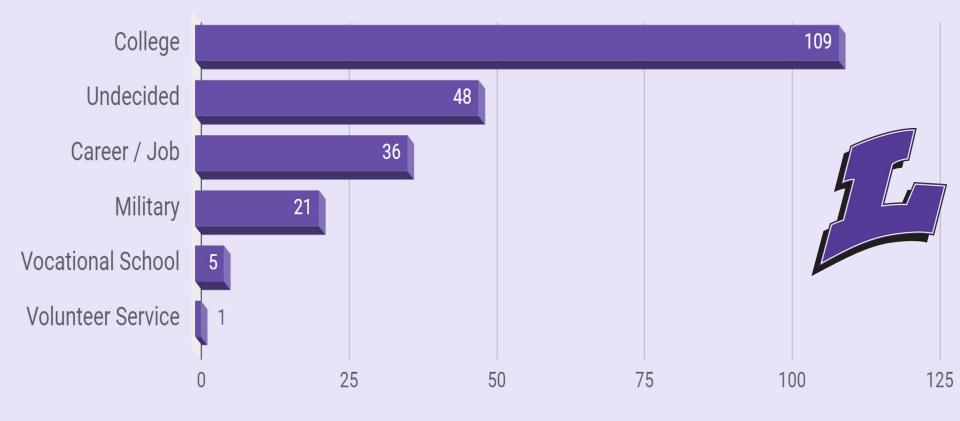

### Block 2, 2019: What are your plans for the future?

Number of Students Who Responded