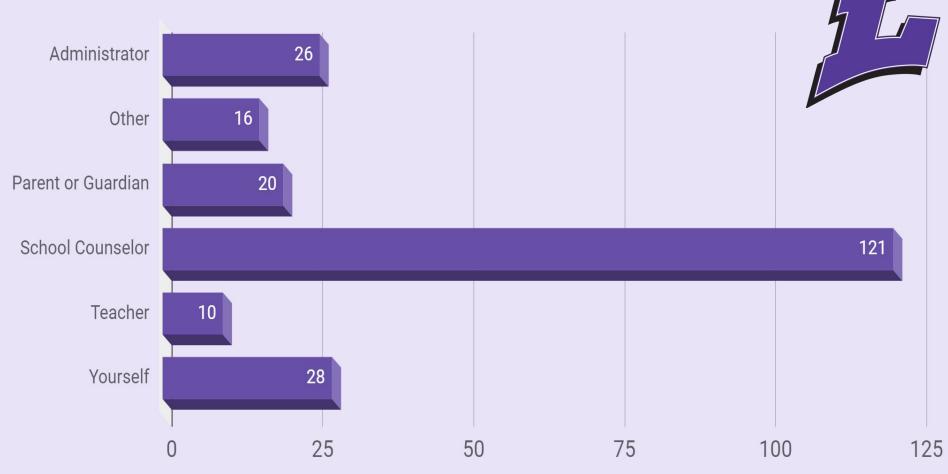

# **Extended School Year 2019**



POLARIS

TITANS

20er













## **Administrative Interns**

Cindy Gregson Joe Wright Kimberly Crowther Kira Beck Pam Dahl Roland Amendola

# **Enrollment & Credits**



# BLOCK I, June 10-28:

- Students Enrolled = **309** (Teachers=20, Admin Interns=6)
- Credits Earned = 661 (<u>94% Pass Rate</u>)
- Credits Failed = 40 (14 Attendance, 26 Academic)

# BLOCK II, July 1-23:

- Students Enrolled = 247 (Teachers=14, Admin Interns=6)
- Credits Earned = 499 (<u>96% Pass Rate</u>)
- Credits Failed = 19 (15 Attendance, 4 Academic)



## 2019, Block 1: What School do you Attend?







Number of Students



Number of Students



Number of Students

# How many classes are you taking?



#### Block 2, 2018: How did you hear about Summer School?



#### Block 1, 2019: How did you hear about Summer School?



125

#### Block 2, 2019: How did you hear about Summer School?



# Block 2, 2018: What are your plans for the future?



Number of Students Who Responded

# Block 1, 2019: What are your plans for the future?



Number of Students Who Responded

### Block 2, 2019: What are your plans for the future?



Number of Students Who Responded





# **Credit Results**

|                  | 2016 |     | 2017 |     | 2018 |     | 2019 |      |
|------------------|------|-----|------|-----|------|-----|------|------|
| Attempted        | 1737 |     | 1328 |     | 571  |     | 1219 |      |
| Passed           | 1626 | 94% | 1248 | 94% | 529  | 93% | 1160 | 95%  |
| FailedAttendance | 55   | 3%  | 46   | 3%  | 31   | 5%  | 29   | 2.5% |
| F