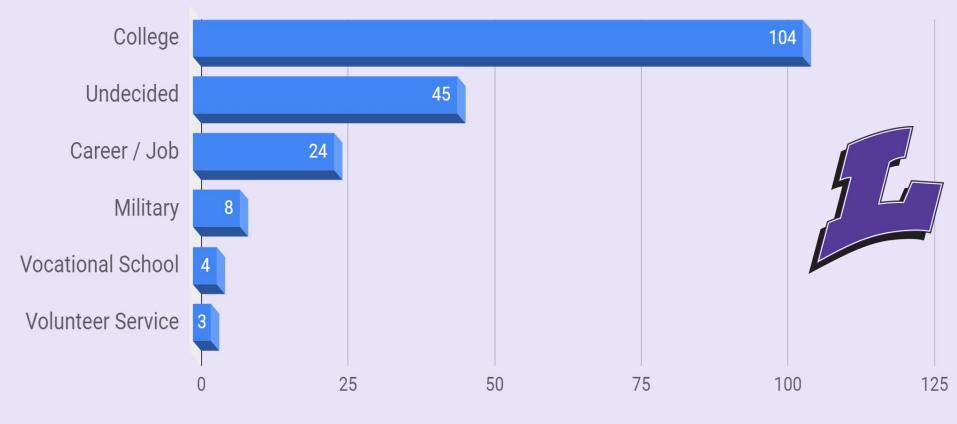

### Block 2, 2019: What are your plans for the future?

Number of Students Who Responded