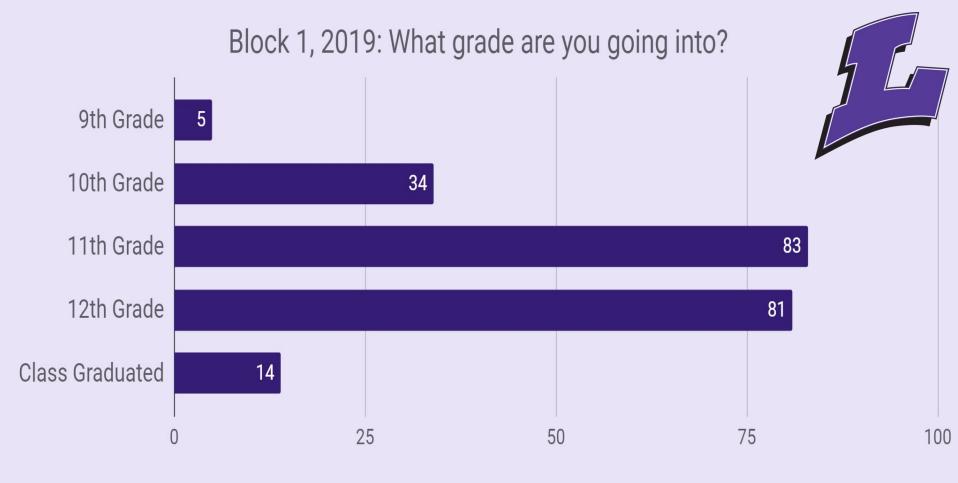

## 2019, Block 1: What School do you Attend?

Number of Students

Number of Students

Number of Students