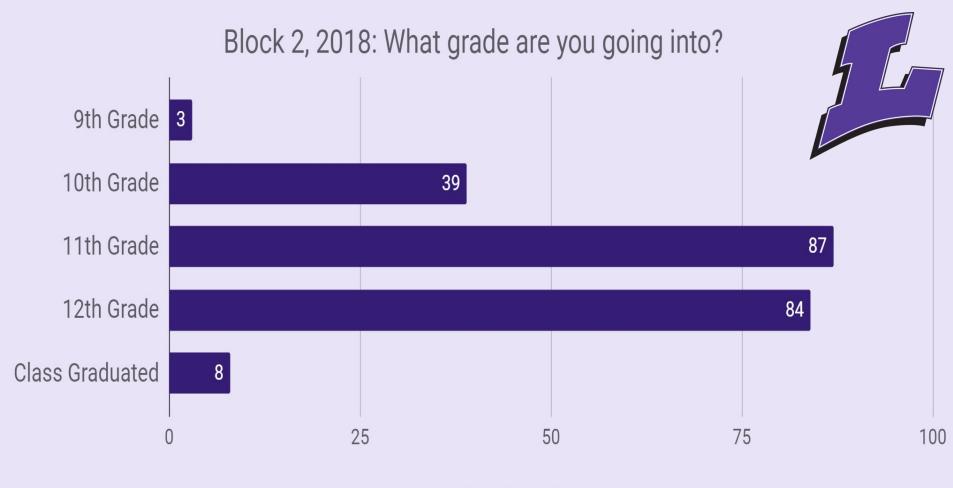

# **Extended School Year 2019**



POLARIS

TITANS

20er













## **Administrative Interns**

Cindy Gregson Joe Wright Kimberly Crowther Kira Beck Pam Dahl Roland Amendola

# **Enrollment & Credits**



# BLOCK I, June 10-28:

- Students Enrolled = **309** (Teachers=20, Admin Interns=6)
- Credits Earned = 661 (<u>94% Pass Rate</u>)
- Credits Failed = 40 (14 Attendance, 26 Academic)

# BLOCK II, July 1-23:

- Students Enrolled = 247 (Teachers=14, Admin Interns=6)
- Credits Earned = 499 (<u>96% Pass Rate</u>)
- Credits Failed = 19 (15 Attendance, 4 Academic)



## 2019, Block 1: What School do you Attend?







Number of Students



Number of Students



Number of Students

# How many classes are you taking?



#### Block 2, 2018: How did you hear about Summer School?



#### Block 1, 2019: How did you hear about Summer School?



125

#### Block 2, 2019: How did you hear about Summer School?



# Block 2, 2018: What are your plans for the future?



Number of Students Who Responded

# Block 1, 2019: What are your plans for the future?



Number of Students Who Responded

### Block 2, 2019: What are your plans for the future?



Number of Students Who Responded





# **Credit Results**

|                  | 2016 |     | 2017 |     | 2018 |     | 2019 |      |
|------------------|------|-----|------|-----|------|-----|------|------|
| Attempted        | 1737 |     | 1328 |     | 571  |     | 12