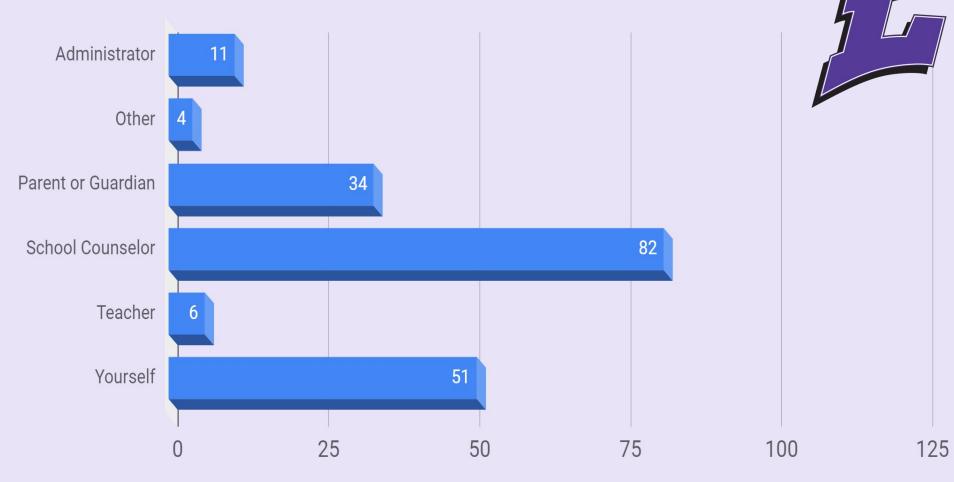

n Joe Wright Kimberly Crowther Kira Beck Pam Dahl Roland Amendola

# **Enrollment & Credits**



# BLOCK I, June 10-28:

- Students Enrolled = **309** (Teachers=20, Admin Interns=6)
- Credits Earned = 661 (<u>94% Pass Rate</u>)
- Credits Failed = 40 (14 Attendance, 26 Academic)

# BLOCK II, July 1-23:

- Students Enrolled = 247 (Teachers=14, Admin Interns=6)
- Credits Earned = 499 (<u>96% Pass Rate</u>)
- Credits Failed = 19 (15 Attendance, 4 Academic)



## 2019, Block 1: What School do you Attend?







Number of Students



Number of Students



Number of Students

# How many classes are you taking?



#### Block 2, 2018: How did you hear about Summer School?



#### Block 1, 2019: How did you hear about Summer School?



125

#### Block 2, 2019: How did you hear about Summer School?



# Block 2, 2018: What are your plans for the future?



Number of Students Who Responded

# Block 1, 2019: What are your plans for the future?



Number of Students Who Responded

### Block 2, 2019: What are your plans for the future?



Number of Students Who Responded





# **Credit Results**

|                  | 2016 |     | 2017 |     | 2018 |     | 2019 |      |
|------------------|------|-----|------|-----|------|-----|------|------|
| Attempted        | 1737 |     | 1328 |     | 571  |     | 1219 |      |
| Passed           | 1626 | 94% | 1248 | 94% | 529  | 93% | 1160 | 95%  |
| FailedAttendance | 55   | 3%  | 46   | 3%  | 31   | 5%  | 29   | 2.5% |
| FailedAcademics  | 56   | 3%  | 34   | 3%  | 11   | 2%  | 30   | 2.5% |