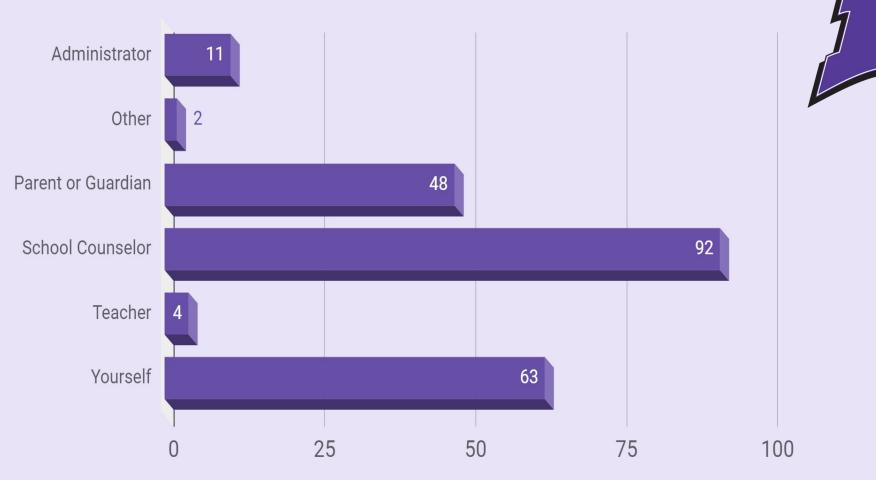

ANS

20er













## **Administrative Interns**

Cindy Gregson Joe Wright Kimberly Crowther Kira Beck Pam Dahl Roland Amendola

# **Enrollment & Credits**



# BLOCK I, June 10-28:

- Students Enrolled = **309** (Teachers=20, Admin Interns=6)
- Credits Earned = 661 (<u>94% Pass Rate</u>)
- Credits Failed = 40 (14 Attendance, 26 Academic)

# BLOCK II, July 1-23:

- Students Enrolled = 247 (Teachers=14, Admin Interns=6)
- Credits Earned = 499 (<u>96% Pass Rate</u>)
- Credits Failed = 19 (15 Attendance, 4 Academic)



## 2019, Block 1: What School do you Attend?







Number of Students



Number of Students



Number of Students

# How many classes are you taking?



#### Block 2, 2018: How did you hear about Summer School?



#### Block 1, 2019: How did you hear about Summer School?



125

#### Block 2, 2019: How did you hear about Summer School?



# Block 2, 2018: What are your plans for the future?



Number of Students Who Responded

# Block 1, 2019: What are your plans for the future?



Number of Students Who Responded

### Block 2, 2019: What are your plans for the future?



Number of Students Who Responded





# **Credit Results**

|                  | 2016 |     | 2017 |     | 2018 |     | 2019 |      |
|------------------|------|-----|------|-----|------|-----|------|------|
| Attempted        | 1737 |     | 1328 |     | 571  |     | 1219 |      |
| Passed           | 1626 | 94% | 1248 | 94% | 529  | 93% | 1160 | 95%  |
| FailedAttendance | 55   | 3%  | 46   | 3%  | 31   | 5%  | 29   | 2.5% |
| FailedAcademics  | 56   | 3%  | 34   | 3%  | 11   | 2%  | 30