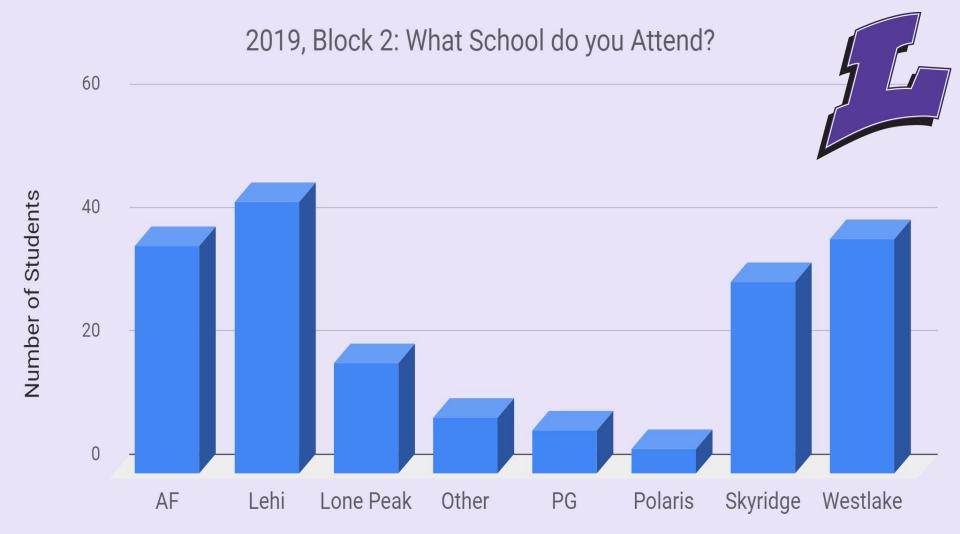

## 2019, Block 1: What School do you Attend?

Number of Students

Number of Students

Number of Students