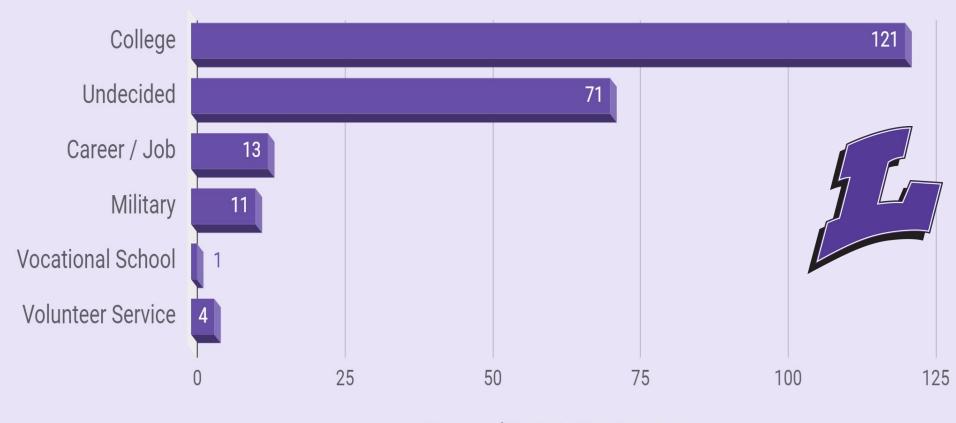

# Block 1, 2019: What are your plans for the future?

Number of Students Who Responded