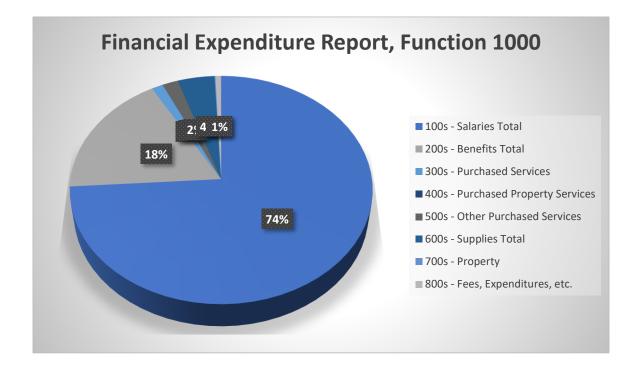

## Instruction Expenditure Report

| Object Code | Object Code Title                             | Total        |
|-------------|-----------------------------------------------|--------------|
| 100s        | Total Salaries                                | \$990,342    |
| 200s        | Total Benefits                                | \$237,782    |
| 300s        | Purchased Professional and Technical Services | \$17,760     |
| 400s        | Purchased Property Services                   | \$0          |
| 500s        | Total Other Purchased Services                | \$24,801     |
| 600s        | Total Supplies                                | \$57,845     |
| 700s        | Property Instructional Equipment              | \$1,581      |
| 800s        | Total Other Objects                           | \$8,777      |
|             |                                               |              |
|             | Function 1000 – Total Instruction             | \$ 1,335,842 |
|             |                                               |              |